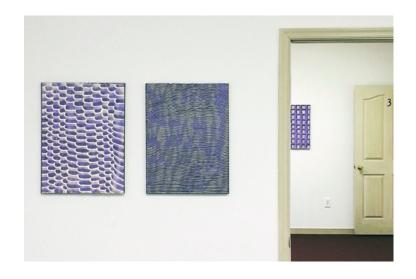

Installation View

Atlantean Fresco #1
Ink and enamel on paper mounted on canvas, 18 x 24", 2016

Atlantean Fresco #10
Ink and enamel on paper mounted on canvas, 18 x 24", 2016

Atlantean Fresco #9
Ink and enamel on paper mounted on canvas, 18 x 24", 2016