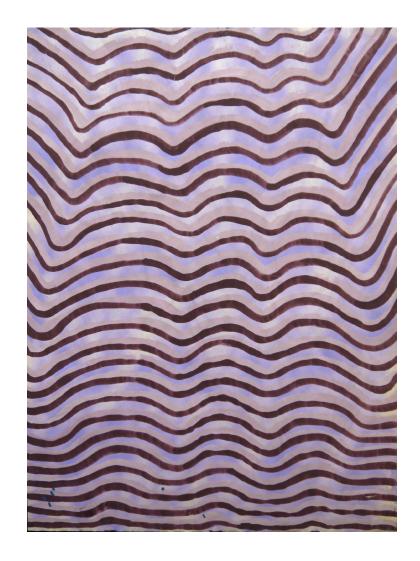

Installation View





Atlantean Fresco #1
Ink and enamel on paper mounted on canvas, 18 x 24", 2016

Atlantean Fresco #10
Ink and enamel on paper mounted on canvas, 18 x 24", 2016





Atlantean Fresco #9
Ink and enamel on paper mounted on canvas, 18 x 24", 2016

Atlantean Fresco #2
Ink and enamel on paper mounted on canvas, 18 x 24", 2016





Atlantean Fresco #3
Ink and enamel on paper mounted on canvas, 18 x 24", 2016

Atlantean Fresco #8
Ink and enamel on paper mounted on canvas, 18 x 24", 2016





Atlantean Fresco #7
Ink and enamel on paper mounted on canvas, 18 x 24", 2016

Atlantean Fresco #4
Ink and enamel on paper mounted on canvas, 18 x 24", 2016





Atlantean Fresco #5
Ink and enamel on paper mounted on canvas, 18 x 24", 2016

Atlantean Fresco #6
Ink and enamel on paper mounted on canvas, 18 x