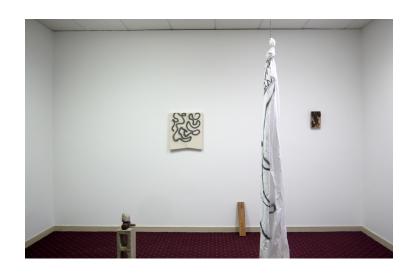

Installation View

Dead Shark 2
Spraypaint and sheet, Dimensions variable, 2015

 $Bush \\ Acrylic, oil and shot on canvas, 17 x 18", 2014$ 

Base
Spraypaint, wood, concrete, 10 x 10 x 20", 2016

B: Title : Waves Oil, pigment and rabbit skin glue on canvas,  $9 \times 9$ ", 2014