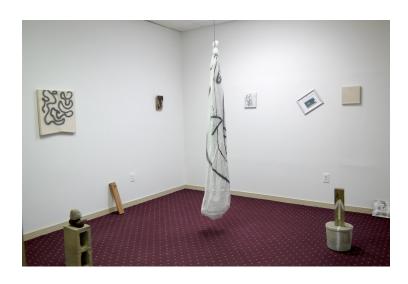

Installation View

Dead Shark 2
Spraypaint and sheet, Dimensions variable, 2015

 $Bush \\ Acrylic, oil and shot on canvas, 17 x 18", 2014$ 

Base
Spraypaint, wood, concrete, 10 x 10 x 20", 2016

B: Title : Waves Oil, pigment and rabbit skin glue on canvas,  $9 \times 9$ ", 2014

*Man* Steel and rock, 6 x 5.5 x 6", 2016

Seconds
Acrylic and shot on canvas, 18 x 20", 2014

Honeymoon
Paper, marker, photo print, 10.5 x 12", 2015

 $\begin{tabular}{ll} \textit{Board} \\ \textit{Cedar and found nail, 1.5 x 3.5 x 18", 2014} \end{tabular}$ 

World of Snakes
Found wood, oil and crushed pottery, 1.25 x 5.25 x 9", 2016

Cover Enamel on linen, 8 x 9", 2016