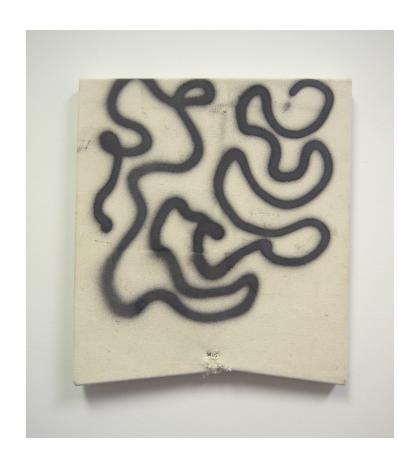

World of Snakes
Found wood, oil and crushed pottery, 1.25 x 5.25 x 9", 2016

Cover Enamel on linen, 8 x 9", 2016