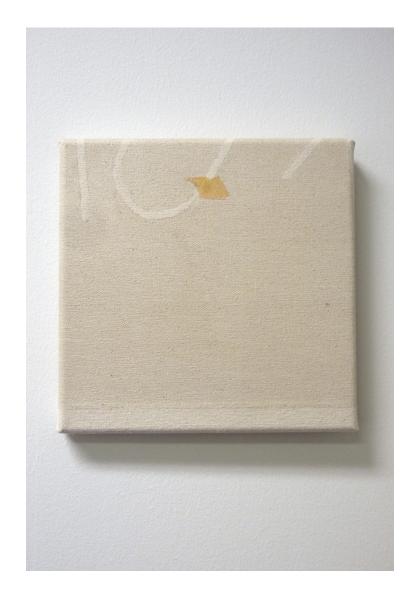

Installation View

Dead Shark 2
Spraypaint and sheet, Dimensions variable, 2015

 $Bush \\ Acrylic, oil and shot on canvas, 17 x 18", 2014$ 

Base
Spraypaint, wood, concrete, 10 x 10 x 20", 2016

B: Title : Waves Oil, pigment and rabbit skin glue on canvas,  $9 \times 9$ ", 2014