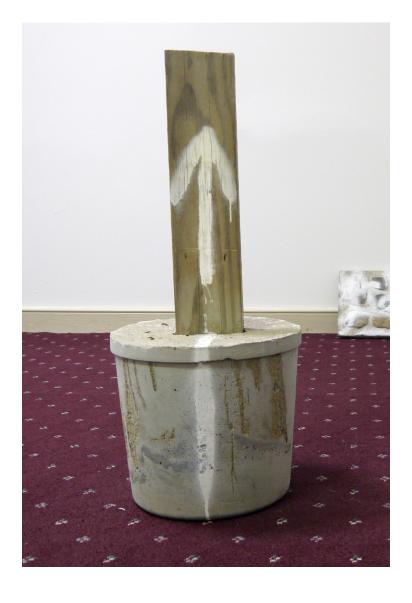

Installation View

Dead Shark 2
Spraypaint and sheet, Dimensions variable, 2015

 $Bush \\ Acrylic, oil and shot on canvas, 17 x 18", 2014$ 

Base
Spraypaint, wood, concrete, 10 x 10 x 20", 2016

B: Title : Waves Oil, pigment and rabbit skin glue on canvas,  $9 \times 9$ ", 2014