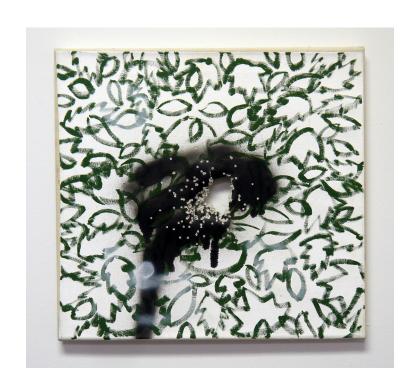

Installation View

Dead Shark 2
Spraypaint and sheet, Dimensions variable, 2015

 $Bush \\ Acrylic, oil and shot on canvas, 17 x 18", 2014$ 

Base
Spraypaint, wood, concrete, 10 x 10 x 20", 2016

B: Title : Waves Oil, pigment and rabbit skin glue on canvas,  $9 \times 9$ ", 2014