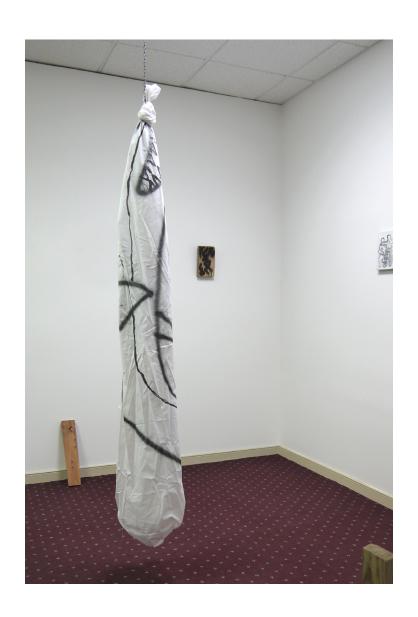

Installation View

Dead Shark 2
Spraypaint and sheet, Dimensions variable, 2015

 $Bush \\ Acrylic, oil and shot on canvas, 17 x 18", 2014$ 

Base
Spraypaint, wood, concrete, 10 x 10 x 20", 2016

B: Title : Waves Oil, pigment and rabbit skin glue on canvas,  $9 \times 9$ ", 2014