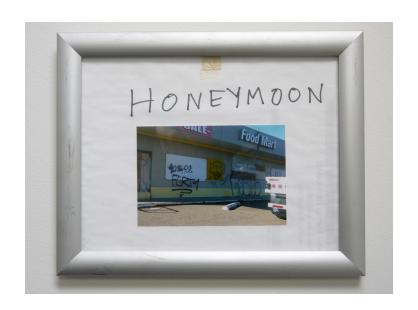

*Man* Steel and rock, 6 x 5.5 x 6", 2016

Seconds
Acrylic and shot on canvas, 18 x 20", 2014

Honeymoon
Paper, marker, photo print, 10.5 x 12", 2015

 $\begin{tabular}{ll} \textit{Board} \\ \textit{Cedar and found nail, 1.5 x 3.5 x 18", 2014} \end{tabular}$ 