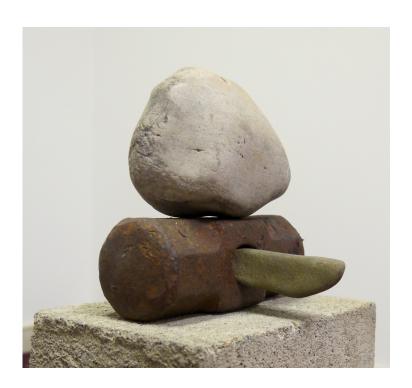

*Man* Steel and rock, 6 x 5.5 x 6", 2016

Seconds
Acrylic and shot on canvas, 18 x 20", 2014

Honeymoon
Paper, marker, photo print, 10.5 x 12", 2015

 $\begin{tabular}{ll} \textit{Board} \\ \textit{Cedar and found nail, 1.5 x 3.5 x 18", 2014} \end{tabular}$ 